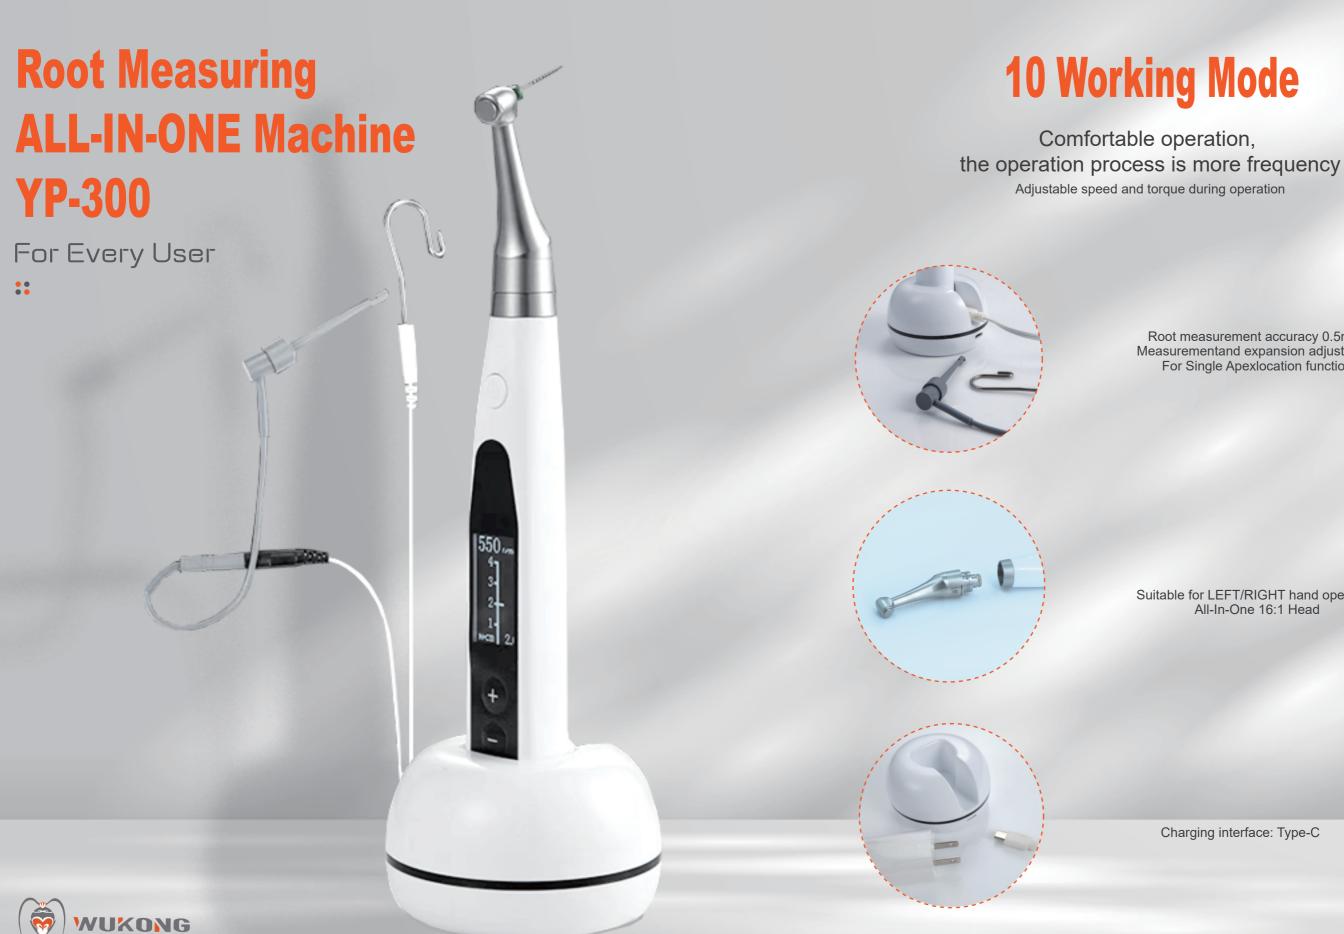

Root measurement accuracy 0.5mm Measurementand expansion adjustment For Single Apexlocation function

Suitable for LEFT/RIGHT hand operation All-In-One 16:1 Head

Charging interface: Type-C

| Torque:0.3-4.0N.cm                                                                                 | Batt<br>Batt<br>Net                         |
|----------------------------------------------------------------------------------------------------|---------------------------------------------|
| Speed:140-550r/min                                                                                 | not                                         |
| Power adapter                                                                                      | Tra                                         |
| Input voltage: 100V-240V 50/60Hz<br>Output voltage: d.c.5V,1A                                      | Am<br>Rel<br>Atm                            |
| Program parameter                                                                                  | Ор                                          |
| Working Mode : 10 kinds<br>Standard head:16:1<br>Rotate speed:140-550 r/min<br>Torque: 0.3-4.0N.cm | a)  <br>b)  <br>c) /<br>d)  <br>e) /<br>way |

All-In-One 16:1 Mini Contra Angle head 16:1Contra Angle head All-In-One Body design

Ultra Long Battery1000mAh large capacity

Electrical Machinery Reliable and durable with stable speed

With Apex location System Reciprocating motion mode adjustable angle Measurement and expansion adjustment