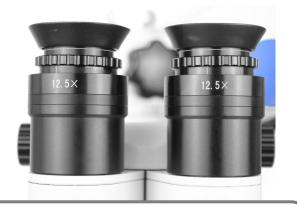

### Model:ASOM-510-6E

Dental/ Stomatology /Decorative Sursery

magnification 12.5x, pupil distance adjustable range 55mm~75mm, diopter adjustment range +6D  $\sim$  -6D.

5 steps magnification 3.6x,5.4x,9x,14.4x,22.5x; field of view