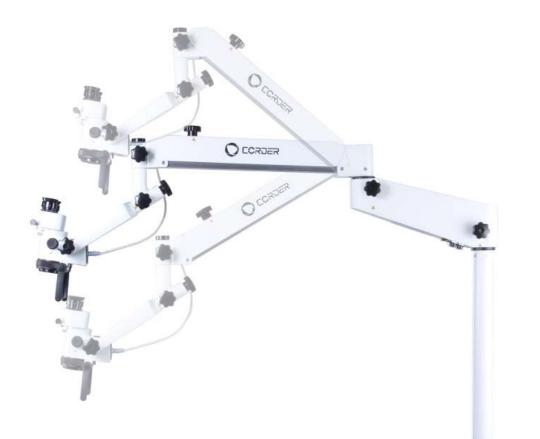

#### 0~ 200° Binocular

It allows the clinician to choose the best angle of posture to create a comfortable and favorable operating environment.

Super 120 degree balancing arm Sures a smooth, fluid and perfect balance during repositioning of the microscope.The head easy to stop at any position

Counter-balanced pantofraphic arms design and tension control adjusable connection arms, head can be easily move and stop at any position smoothly.

#### Rotating head for all direction

operate by two handles, free and easy to operate in 0-360°

Maximum length of arm

Build in 4K CCD Camera system