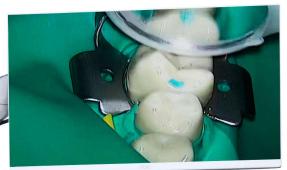

### **Color filter**

Built in yellow and green color, yellow green color, adjust the ordinary paddles through the built-in button, yellow spot can prevent the resin curing fast, green spot can more clearly see the blood vessels under the environment.

build-in small-spot, both blue and yellow light filter.