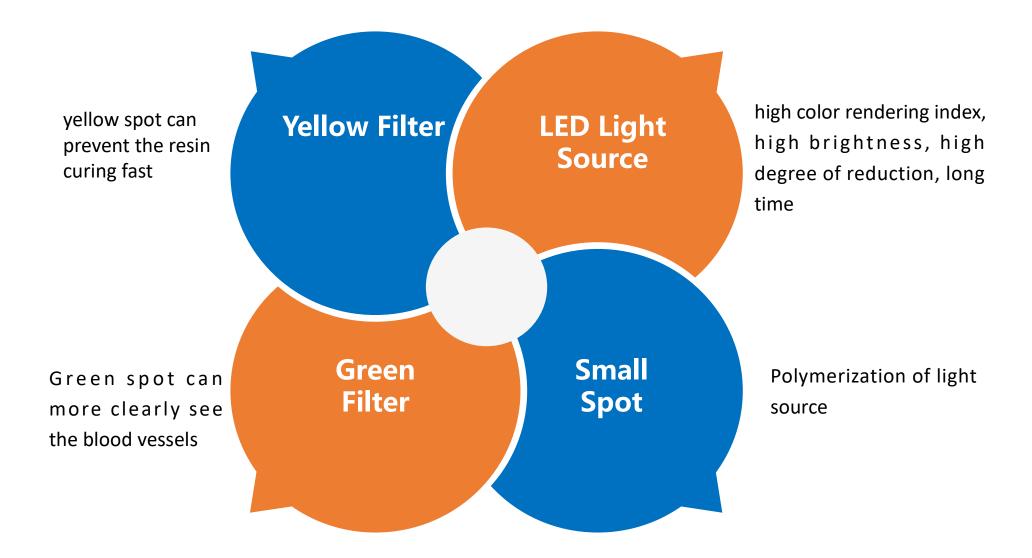

### **LED light source**

Long life medical LED white light source, high color temperature, high color rendering index, high brightness, high degree of reduction, long time use and no fatigue. Compared with traditional halogen lamp, it is more suitable for Department of Stomatology operation needs. LED energy consumption is low, the service life can be up to 100 thousand hours.

### **Color filter**

Built in yellow and green color, yellow green color, adjust the ordinary paddles through the built-in button, yellow spot can prevent the resin curing fast, green spot can more clearly see the blood vessels under the environment.

build-in small-spot, both blue and yellow light filter.