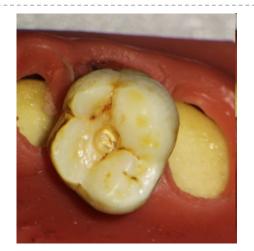

## Application of dental microscope

Looking for missing root canal

Removal of plasticizer from root canal

Dredge calcified root canal and the passage of root canal steps

Removal of broken instruments in root canal

**Repair perforation** 

Micro apical surgery

Microsurgical repair

Microperiodontal