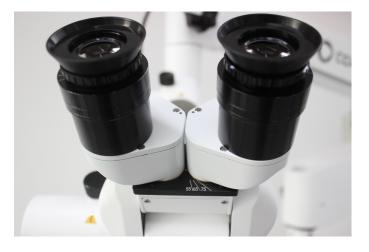

### Pupil distance 55mm~75mm

Diopter adjuatable +/-6D

#### 0~ 200° Binocular

It allows the clinician to choose the best angle of posture to create a comfortable and favorable operating environment.

Super 120 degree balancing arm Sures a smooth, fluid and perfect balance during repositioning of the microscope.The head easy to stop at any position