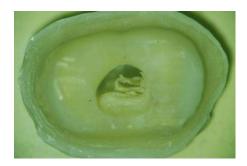

### **Color filter**

Built in yellow and green color, yellow green color, adjust the ordinary paddles through the built-in button, yellow spot can prevent the resin curing fast, green spot can more clearly see the blood vessels under the environment.