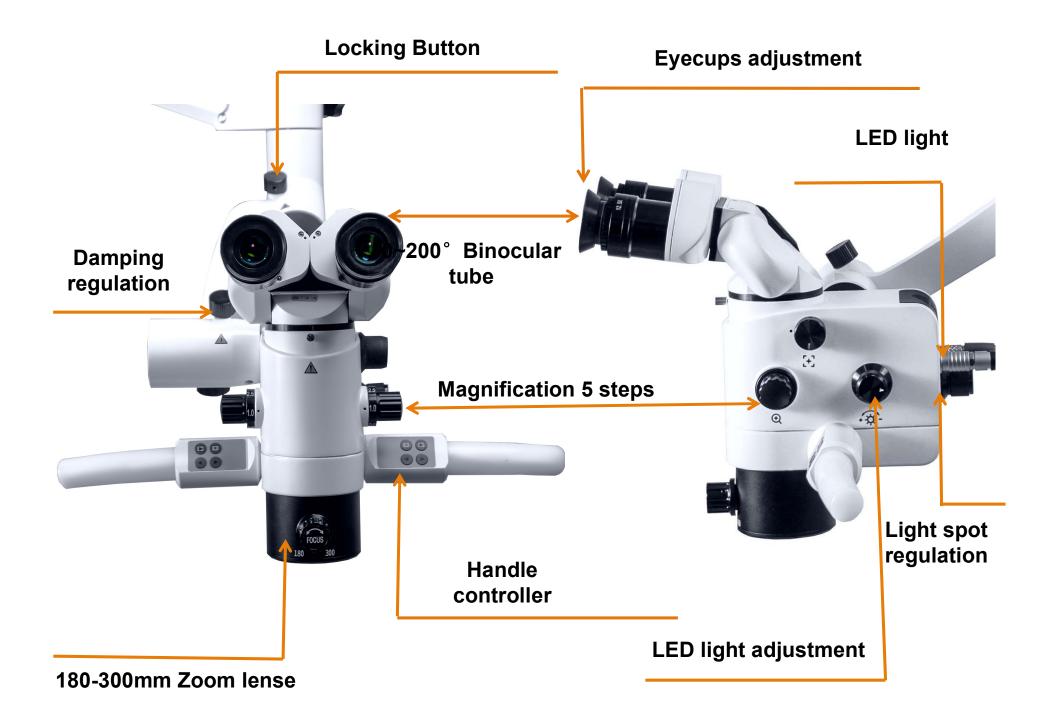

### Pupil distance 55mm~75mm

Diopter adjuatable +/-6D

#### 0~ 200° Binocular

It allows the clinician to choose the best angle of posture to create a comfortable and favorable operating environment.

Super 120 degree balancing arm Sures a smooth, fluid and perfect balance during repositioning of the microscope.The head easy to stop at any position

### **LED light source**

Long life medical LED white light source, high color temperature, high color rendering index, high brightness, high degree of reduction, long time use and no fatigue. Compared with traditional halogen lamp, it is more suitable for Department of Stomatology operation needs. LED energy consumption is low, the service life can be up to 100 thousand hours.

### Magnification

### Model:ASOM-510-6E

Dental/ Stomatology /Decorative Sursery

magnification 12.5x, pupil distance adjustable range 55mm~75mm, diopter adjustment range +6D  $\sim$  -6D.

5 steps magnification 3.6x,5.4x,9x,14.4x,22.5x; field of view

55.6mm, 37.1mm, 22.2mm, 13.9mm, 8.9mm

LED cold light, strong light, longer lifetime, brightness adjustable infinitely, illumination diameter of light spot Φ70mm, illumination intensity≥ 60000lux, field of view \$\Phi 53mm, \$\Phi 32mm, \$\Phi 20mm

#### Rotating head for all direction

operate by two handles, free and easy to operate in 0-360°

Maximum length of arm

Build in 4K CCD Camera system