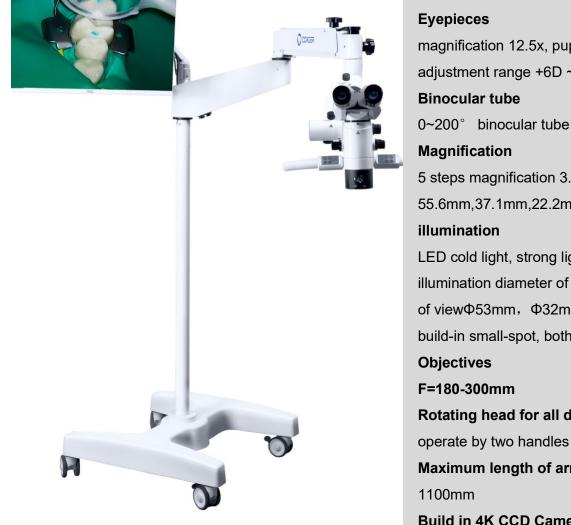

180-300mm ultra large range zoom lens

ASOM-510 surgical microscope: high resolution and high resolution optical system with strong stereo sense and deep depth of field. LED cold light lighting, brightness continuous adjustable, manual drum turn times. The machine is small, flexible and convenient to move. It is suitable for the microsurgical operations in the Department of Stomatology Dental and the Department of ENT.

#### 0~ 200° Binocular

It allows the clinician to choose the best angle of posture to create a comfortable and favorable operating environment.

Super 120 degree balancing arm Sures a smooth, fluid and perfect balance during repositioning of the microscope.The head easy to stop at any position

Counter-balanced pantofraphic arms design and tension control adjusable connection arms, head can be easily move and stop at any position smoothly.

#### Rotating head for all direction

operate by two handles, free and easy to operate in 0-360°

Maximum length of arm

Build in 4K CCD Camera system