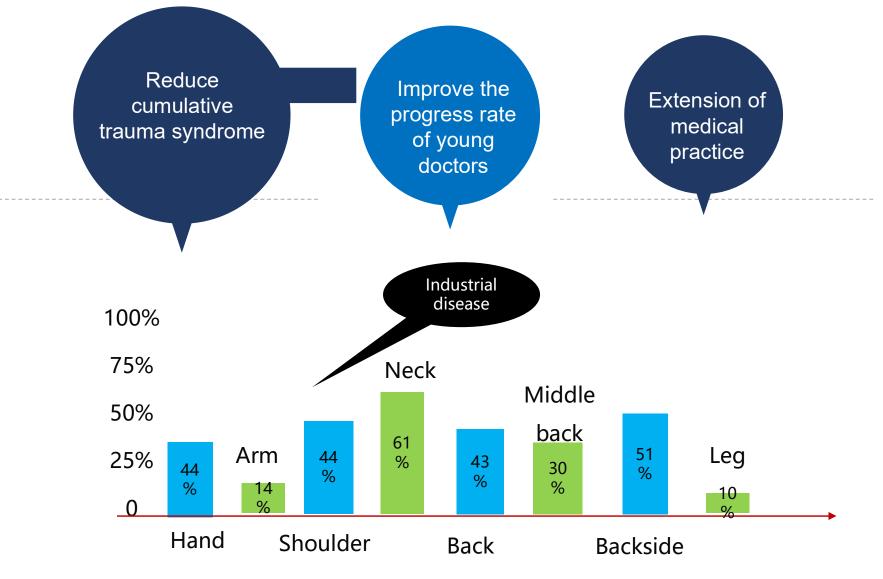

ol adjusable connection arms, head can be easily move and stop at any position smoothly.

### **LED light source**

Long life medical LED white light source, high color temperature, high color rendering index, high brightness, high degree of reduction, long time use and no fatigue. Compared with traditional halogen lamp, it is more suitable for Department of Stomatology operation needs. LED energy consumption is low, the service life can be up to 100 thousand hours.





### **Color filter**

Built in yellow and green color, yellow green color, adjust the ordinary paddles through the built-in button, yellow spot can prevent the resin curing fast, green spot can more clearly see the blood vessels under the environment.







### Filter



### Magnification









### Why use microscope



#### Location of pain related to dental occupation

## Application of dental microscope

Looking for missing root canal

Removal of plasticizer from root canal

Dredge calcified root canal and the passage of root canal steps

Removal of broken instruments in root canal

**Repair perforation** 

Micro apical surgery

Microsurgical repair

Microperiodontal



### Technology

Multilayer coating technology, the light transmittance is up to 98%



Complex achromatic objective lens

Through multilayer coating technology, we can reduce light reflection attenuation, increase light transmission and improve brightness. The multilayer coating technology we use can achieve optical energy passing rate of 98%.



Optical design of apochromatic correction can not only red green and blue three colors. C