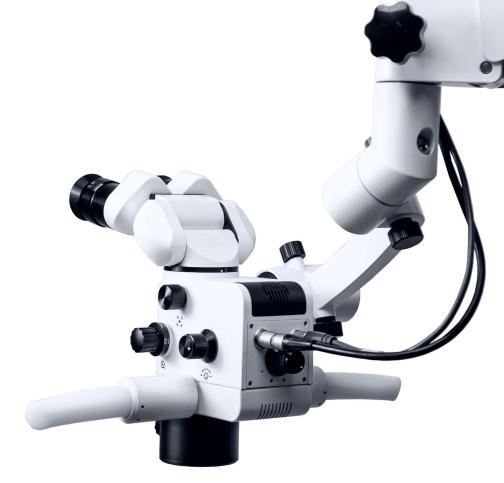

180-300mm ultra large range zoom lens

ASOM-510 surgical microscope: high resolution and high resolution optical system with strong stereo sense and deep depth of field. LED cold light lighting, brightness continuous adjustable, manual drum turn times. The machine is small, flexible and convenient to move. It is suitable for the microsurgical operations in the Department of Stomatology Dental and the Department of ENT.

#### 0~ 200° Binocular

It allows the clinician to choose the best angle of posture to create a comfortable and favorable operating environment.

Super 120 degree balancing arm Sures a smooth, fluid and perfect balance during repositioning of the microscope.The head easy to stop at any position

Counter-balanced pantofraphic arms design and tension control adjusable connection arms, head can be easily move and stop at any position smoothly.