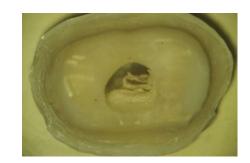

### **Color filter**

Built in yellow and green color, yellow green color, adjust the ordinary paddles through the built-in button, yellow spot can prevent the resin curing fast, green spot can more clearly see the blood vessels under the environment.