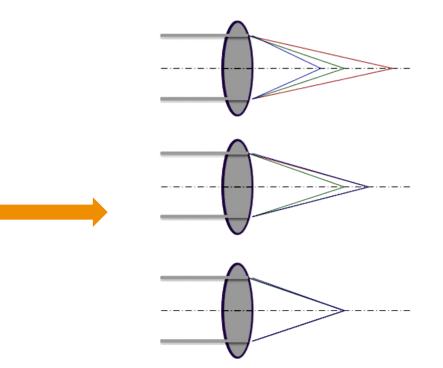

### Technology

Multilayer coating technology, the light transmittance is up to 98%

Complex achromatic objective lens

Through multilayer coating technology, we can reduce light reflection attenuation, increase light transmission and improve brightness. The multilayer coating technology we use can achieve optical energy passing rate of 98%.

Optical design of apochromatic correction can not only red green and blue three colors. Can correct the aberration of red, blue two color lights. Improve image resolution, contrast and depth of field