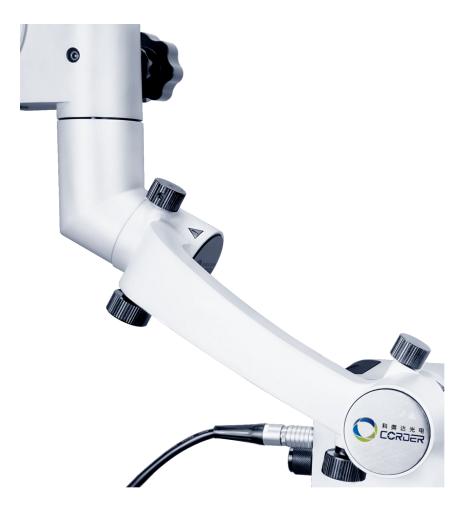

#### 0~ 200° Binocular

It allows the clinician to choose the best angle of posture to create a comfortable and favorable operating environment.

Super 120 degree balancing arm Sures a smooth, fluid and perfect balance during repositioning of the microscope.The head easy to stop at any position

Counter-balanced pantofraphic arms design and tension control adjusable connection arms, head can be easily move and stop at any position smoothly.

#### Rotating head for all direction

operate by two handles, free and easy to operate in 0-360°

Maximum length of arm

Build in 4K CCD Camera system