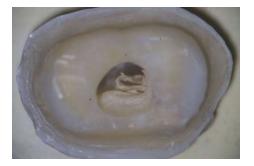

### **Color filter**

Built in yellow and green color, yellow green color, adjust the ordinary paddles through the built-in button, yellow spot can prevent the resin curing fast, green spot can more clearly see the blood vessels under the environment.