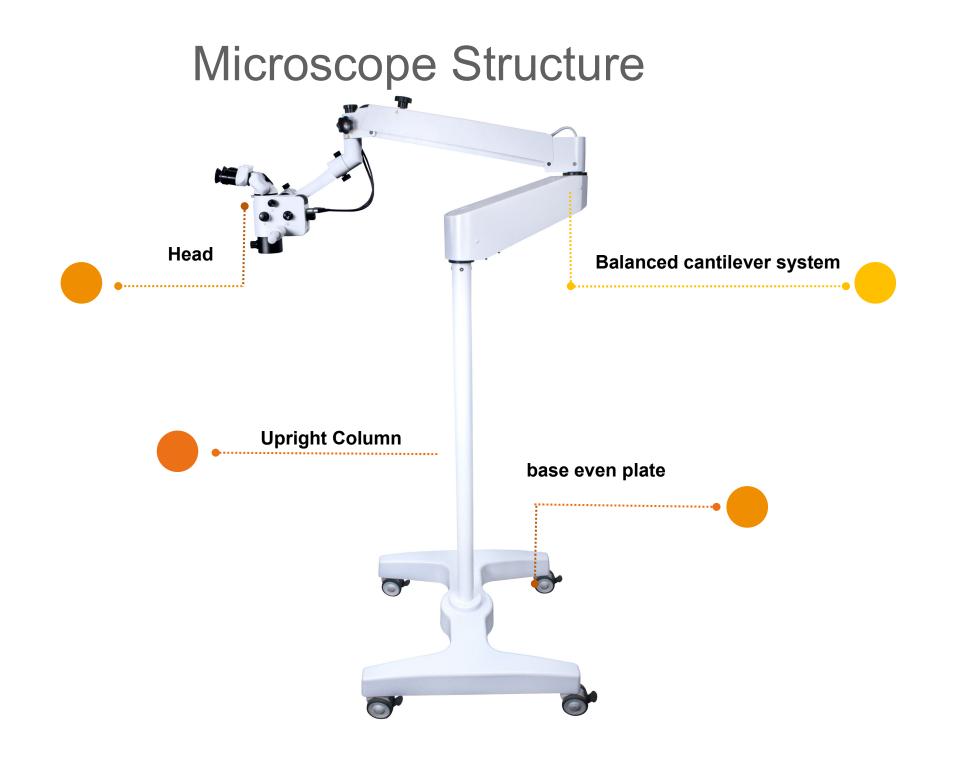

Counter-balanced pantofraphic arms design and tension control adjusable connection arms, head can be easily move and stop at any position smoothly.