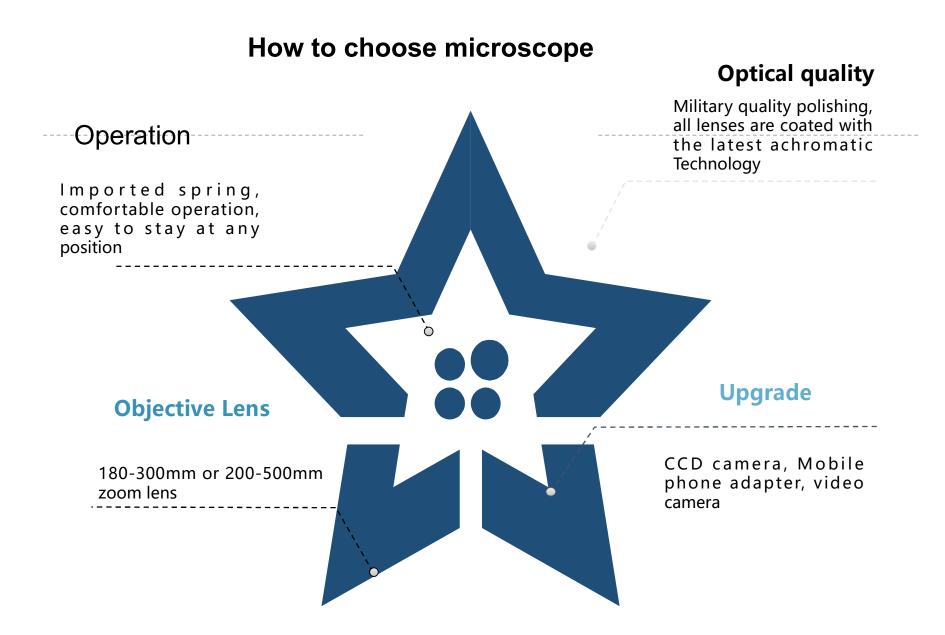

Stomatology operation needs. LED energy consumption is low, the service life can be up to 100 thousand hours.





### **Color filter**

Built in yellow and green color, yellow green color, adjust the ordinary paddles through the built-in button, yellow spot can prevent the resin curing fast, green spot can more clearly see the blood vessels under the environment.







### Filter



### Magnification









### Why use microscope



#### Location of pain related to dental occupation

## Application of dental microscope

Looking for missing root canal

Removal of plasticizer from root canal

Dredge calcified root canal and the passage of root canal steps

Removal of broken instruments in root canal

**Repair perforation** 

Micro apical surgery

Microsurgical repair

Microperiodontal



### Technology

Multilayer coating technology, the light transmittance is up to 98%



Complex achromatic objective lens

Through multilayer coating technology, we can reduce light reflection attenuation, increase light transmission and improve brightness. The multilayer coating technology we use can achieve optical energy passing rate of 98%.



Optical design of apochromatic correction can not only red green and blue three colors. Can correct the aberration of red, blue two color lights. Improve image resolution, contrast and depth of field

### Configuration

### Model:ASOM-510-6E



Dental/ Stomatology /Decorative Sursery

magnification 12.5x, pupil distance adjustable range 55mm~75mm, diopter adjustment range +6D  $\sim$  -6D.

5 steps magnification 3.6x,5.4x,9x,14.4x,22.5x; field o