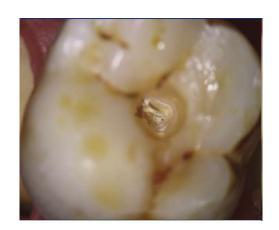

## Application of dental microscope

Looking for missing root canal

Removal of plasticizer from root canal

Dredge calcified root canal and the passage of root canal steps

Removal of broken instruments in root canal

**Repair perforation** 

Micro apical surgery

Microsurgical repair

Microperiodontal