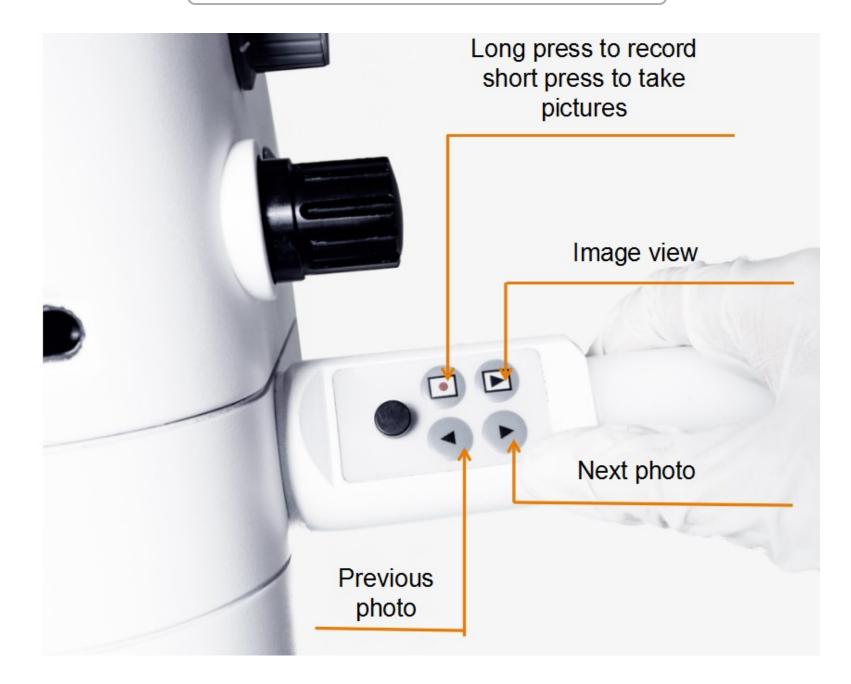

#### Build-in 4K CCD Camera system

Adjustable eyecup in eyepiece suitable for with glass and without glass

Zoom lense 180-300mm or 200-500mm

#### Rotating head for all direction

operate by two handles, free and easy to operate in 0-360°

Maximum length of arm

Build in 4K CCD Camera system