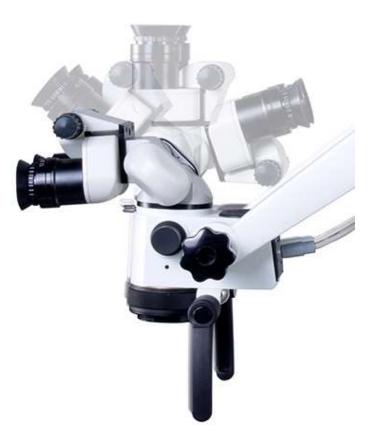

180-300mm ultra large range zoom lens

ASOM-510 surgical microscope: high resolution and high resolution optical system with strong stereo sense and deep depth of field. LED cold light lighting, brightness continuous adjustable, manual drum turn times. The machine is small, flexible and convenient to move. It is suitable for the microsurgical operations in the Department of Stomatology Dental and the Department of ENT.

#### Build-in 4K CCD Camera system

Adjustable eyecup in eyepiece suitable for with glass and without glass

Zoom lense 180-300mm or 200-500mm

#### 0~ 200° Binocular

It allows the clinician to choose the best angle of posture to create a comfortable and favorable operating environment.

Super 120 degree balancing arm Sures a smooth, fluid and perfect balance during repositioning of the microscope.The head easy to stop at any position