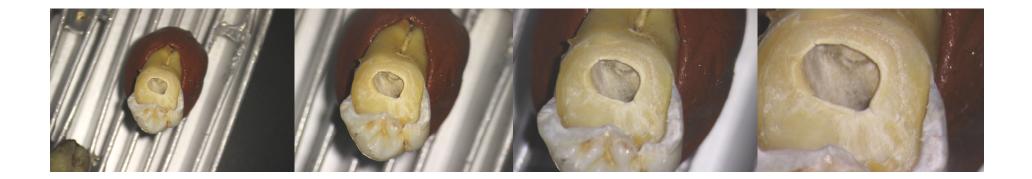

## Application of dental microscope

Looking for missing root canal

Removal of plasticizer from root canal

Dredge calcified root canal and the passage of root canal steps

Removal of broken instruments in root canal

**Repair perforation** 

Micro apical surgery

Microsurgical repair

Microperiodontal