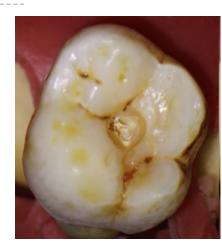

## Application of dental microscope

Looking for missing root canal

Removal of plasticizer from root canal

Dredge calcified root canal and the passage of root canal steps

Removal of broken instruments in root canal

**Repair perforation** 

Micro apical surgery

Microsurgical repair

Microperiodontal